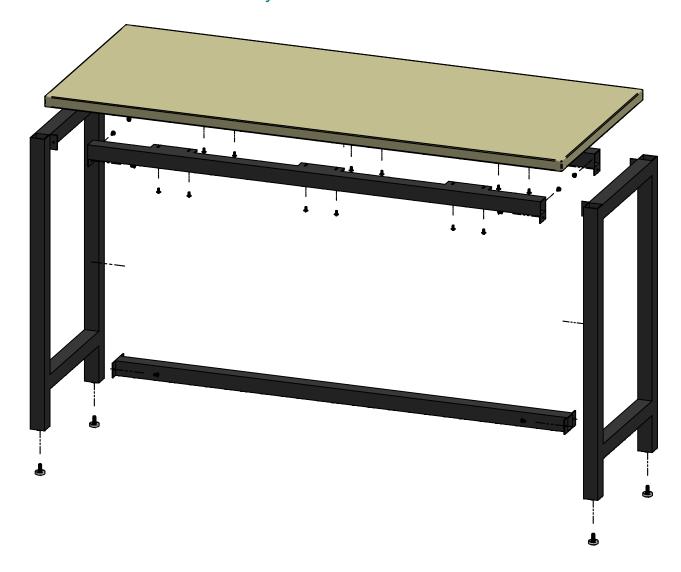

## Table Package Includes

- -Table Top
- -2 T-Bases and Crossbar
- -Screws to attach top to base
- -Allen Key
- -Levelers

## **INSTRUCTIONS:**

- 1. Attach Crossbars to H-Bases using screws and Allen Key
- 2. Screw Levelers into Base
- 3. Place Top on Base
- 4. Attach Top to Base using Screws and Allen Key (see next page)

| F | I۷ | Έ | G | U | YS | P | R | 0 | G | R | A۱ | VI |
|---|----|---|---|---|----|---|---|---|---|---|----|----|
| M | 0  | S | Ε | R | С  | 0 | Ν | Τ | R | Α | С  | Τ  |

EXPLODED VIEW KNOCKDOWN TABLE BASE

FIVE GUYS PROGRAM
MOSER CONTRACT

| Five Guys                   | QUANTITY   | ITEM 88-0043                                              |
|-----------------------------|------------|-----------------------------------------------------------|
| Table Base 30x72x42H Family | REVISION   | DWG 88-0043_Table Base 30x72x42H Family EXPLODED VIEW.dft |
| NOTES                       | BY P Basil | DATE 01/25/16                                             |