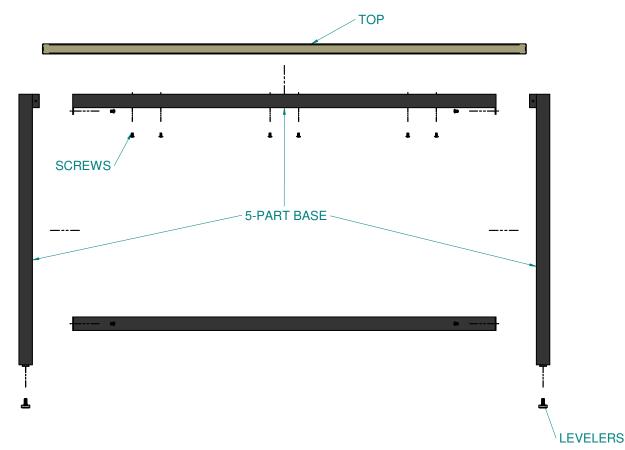

## Table Package Includes

- -Table Top
- -2 T-Bases and Crossbar
- -Screws to attach top to base
- -Allen Key
- -Levelers

## **INSTRUCTIONS:**

- 1. Attach Crossbars to H-Bases using screws and Allen Key
- 2. Screw Levelers into Base
- 3. Place Top on Base
- 4. Attach Top to Base using Screws and Allen Key (see next page)

| F | I۷ | Έ | G | U | YS | P | R | 0 | G | R | A۱ | VI |
|---|----|---|---|---|----|---|---|---|---|---|----|----|
| M | 0  | S | Ε | R | С  | 0 | Ν | Τ | R | Α | С  | Τ  |