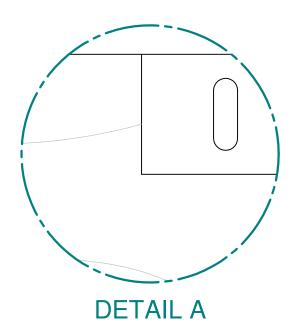

## TOP AND BASE ALIGNMENT

When attaching top to base, keep the slotted holes on the table base flange perpendicular to the grain direction of the table top. See Detail A

NOTE: Do not over-tighten the screws that attach the Top and Base. Solid wood expands and contracts in width seasonally. Over-tightening may cause tops to split.