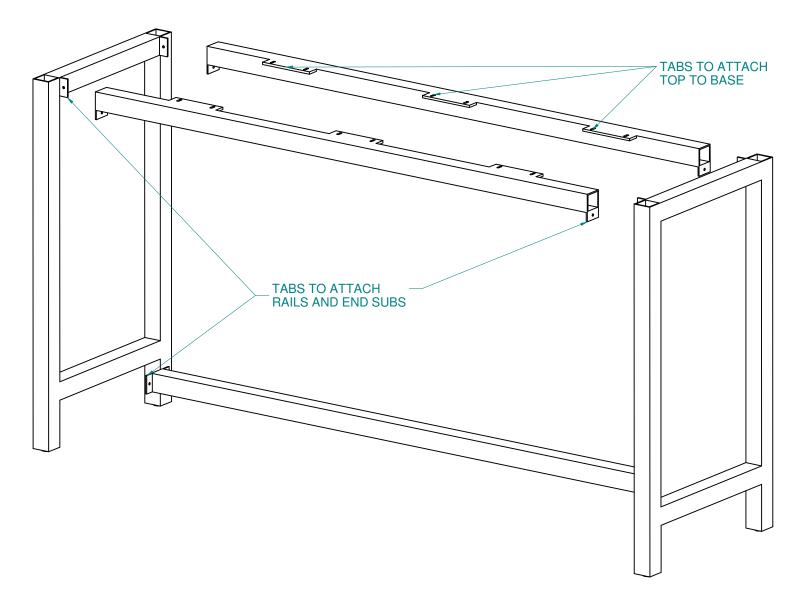

## **INSTRUCTIONS:**

- 1. Attach Crossbars to H-Bases using screws and Allen Key
- 2. Screw Levelers into Base
- 3. Place Top on Base
- 4. Attach Top to Base using Screws and Allen Key (see next page)

| F | I۷ | Έ | G | U | YS | P | R | 0 | G | R | A۱ | VI |
|---|----|---|---|---|----|---|---|---|---|---|----|----|
| M | 0  | S | Ε | R | С  | 0 | Ν | Τ | R | Α | С  | Τ  |