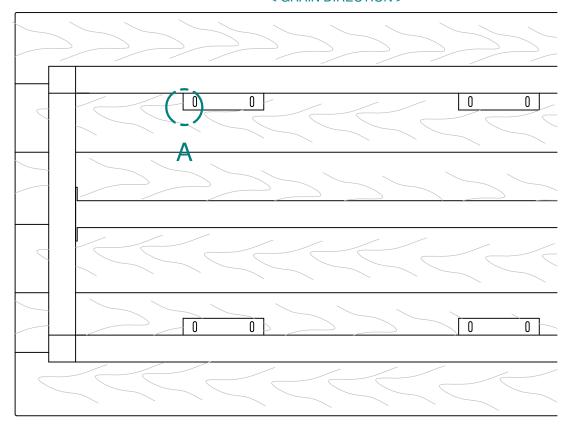

## TOP AND BASE ALIGNMENT

When attaching top to base, keep the slotted holes on the table base flange perpendicular to the grain direction of the table top. See Detail A

NOTE: Do not over-tighten the screws that attach the Top and Base. Solid wood expands and contracts in width seasonally. Over-tightening may cause tops to split.

#### < GRAIN DIRECTION >