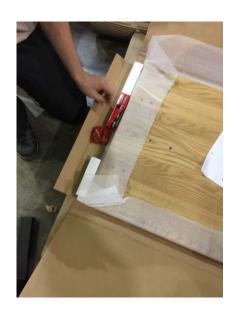

Place table top down with the tape seam facing up. This places the face down and the installation area up and protects the table face during assembly.

Once opened, note that hardware necessary for assemble is packaged at the end. EXCEPT for gussets. Note inserts are pre-installed.