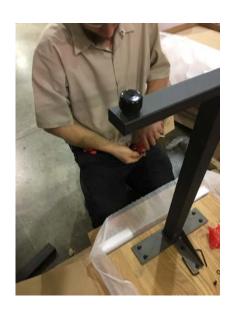

Place table top down with the tape seam facing up. This places the face down and the installation area up and protects the table face during assembly.

Once opened, note that hardware necessary for assemble is packaged at the end. EXCEPT for gussets. Note inserts are pre-installed.

Gussets are packed separately as shown.

Complete your assembly