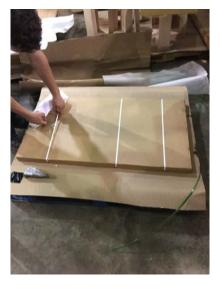

Place table top down with the tape seam facing up. This places the face down and the installation area up and protects the table face during assembly.

Once opened, note that hardware necessary for assemble is packaged at the end. EXCEPT for gussets. Note inserts are pre-installed.