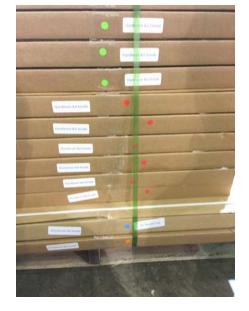

## **Table Top Assembly**

Table top packaging is done to assist in ease of assembly as you can see below.

Note color coded dots and hardware indication on table base packaging

The dots correspond to the proper bases, which also have color coded dots