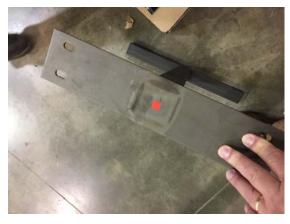

## **FIVE GUYS**

## **Table Top Assembly**

Table top packaging is done to assist in ease of assembly as you can see below.



Note color coded dots and hardware indication on table base packaging



The dots correspond to the proper bases, which also have color coded dots



Place table top down with the tape seam facing up. This places the face down and the installation area up and protects the table face during assembly.



Once opened, note that hardware necessary for assemble is packaged at the end. EXCEPT for gussets. Note inserts are pre-installed.



Gussets are packed separately as shown.



Complete your assembly