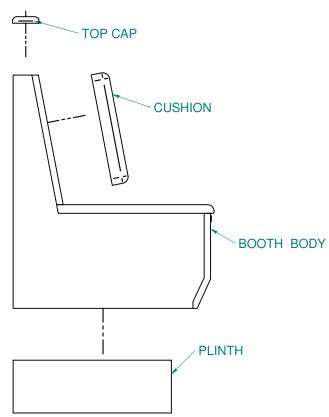

#### **Booth Package Includes:**

- -Booth Body
- -Back Cushion
- -Top Cap -Plinth Base

| F   | I  | V | Ε | G | iU | Y; | S   | F | PR  | 0   | G | R | A۱  | VI |
|-----|----|---|---|---|----|----|-----|---|-----|-----|---|---|-----|----|
| M   |    | 0 | S | Е | R  | (  | С   | 0 | Ν   | Т   | R | Α | С   | Т  |
| 147 | 14 |   | f | ~ | m  |    | o r | _ | o n | + r |   | 4 | ~ ~ | m  |