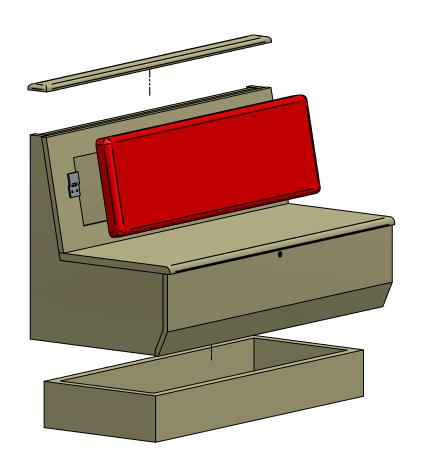

#### **Booth Package Includes:**

- -Booth Body
- -Back Cushion
- -Top Cap -Plinth Base

| F   | I  | V | Ε | G | iU | Y; | S   | F | PR  | 0   | G | R | A۱  | VI |
|-----|----|---|---|---|----|----|-----|---|-----|-----|---|---|-----|----|
| M   |    | 0 | S | Е | R  | (  | С   | 0 | Ν   | Т   | R | Α | С   | Т  |
| 147 | 14 |   | f | ~ | m  |    | o r | _ | o n | + r |   | 4 | ~ ~ | m  |

### STEP TWO:

- -Remove Back Cushion if it is attached (see page 5)
- -Remove Allen Screw from front of Booth
- -Remove Seat Panel from Booth (Panels are not interchangeable amongst booths)
- -Place Booth on Plinth against wall
- -Scribe Booth to wall if necessary
- -Anchor Booth Body to Plinth and Wall
  -Screw through booth bottom to plinth corner blocks
  -Screw through booth back and side into walls

# STEP THREE:

- -Re-install Seat Panel and screw
- -Using trim screws, screw Top Cap in place
- -Fill nail holes with Putty
- -Install Back Cushion by sliding down on to clips and then screwing tabs at bottom of cushion into back panel