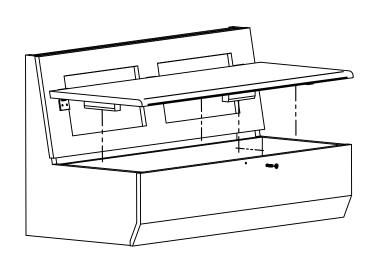

### STEP TWO:

- -Remove Back Cushion if it is attached (see page 5)
- -Remove Allen Screw from front of Booth
- -Remove Seat Panel from Booth (Panels are not interchangeable amongst booths)
- -Place Booth on Plinth against wall
- -Scribe Booth to wall if necessary
- -Anchor Booth Body to Plinth and Wall
  -Screw through booth bottom to plinth corner blocks
  -Screw through booth back and side into walls

REMOVE SCREW AND SEAT

PLACE ON PLINTH AND ATTACH

| F | I۷      | Ε | G | :U  | YS  | F  | PR  | 0   | G  | R | A١         | V |
|---|---------|---|---|-----|-----|----|-----|-----|----|---|------------|---|
| M | 0       | S | Е | R   | С   | 0  | Ν   | Τ   | R  | Α | С          | Т |
| W | ۱۸/ ۱۸/ | f | п | m o | 9.2 | rс | n n | t r | ar | t | $^{\circ}$ | m |