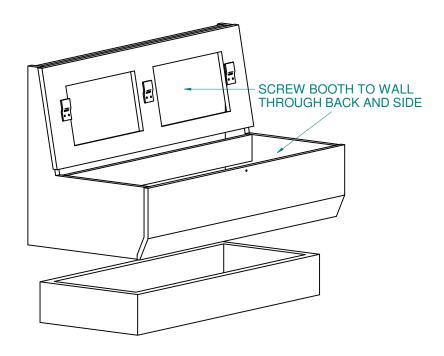

### STEP TWO:

- -Remove Back Cushion if it is attached (see page 5)
- -Remove Allen Screw from front of Booth
- -Remove Seat Panel from Booth (Panels are not interchangeable amongst booths)
- -Place Booth on Plinth against wall
- -Scribe Booth to wall if necessary
- -Anchor Booth Body to Plinth and Wall
  -Screw through booth bottom to plinth corner blocks
  -Screw through booth back and side into walls