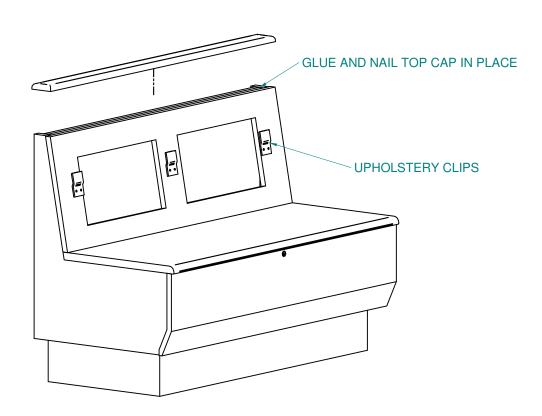

# STEP THREE:

- -Re-install Seat Panel and screw
- -Using trim screws, screw Top Cap in place
- -Fill nail holes with Putty
- -Install Back Cushion by sliding down on to clips and then screwing tabs at bottom of cushion into back panel