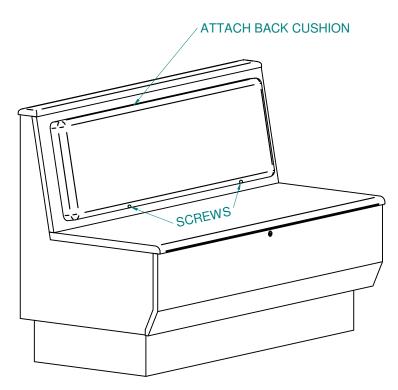

# STEP THREE:

- -Re-install Seat Panel and screw
- -Using trim screws, screw Top Cap in place
- -Fill nail holes with Putty
- -Install Back Cushion by sliding down on to clips and then screwing tabs at bottom of cushion into back panel