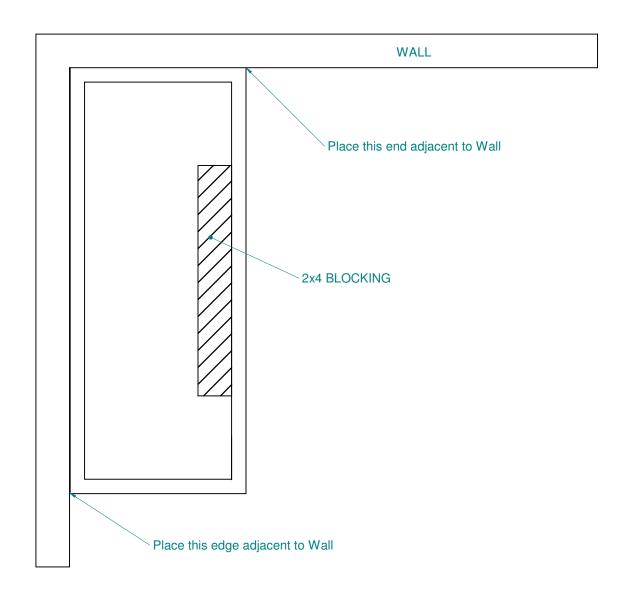

# STEP ONE:

- -Remove Plinth from booth body if it is attached
- -Place Plinth on floor in desired location
- -Shim Plinth Level
- -Attach 2x4 blocking to floor inside Plinth with screws and adhesive
- -Screw Plinth to blocking through outside of Plinth
- -Screw Plinth to Walls