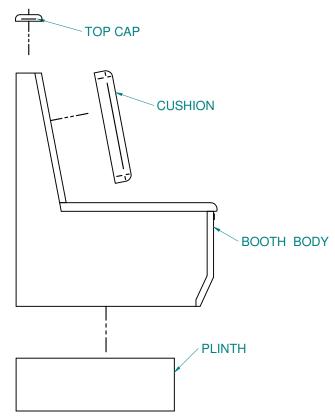

## **Booth Package Includes:**

- -Booth Body
- -Back Cushion
- -Top Cap -Plinth Base

| - | Five Guys                                                      | PAGE     | 2 OF 5 | ITEM | 88-0120, 88-0123, 88-0126                           |
|---|----------------------------------------------------------------|----------|--------|------|-----------------------------------------------------|
| ) | Booth Installation Instructions                                | REVISIO  | N      | DWG  | Booth Unfinished Back Installation instructions.dft |
|   | NOTES PRELIMINARY DOCUMENT -NOT FOR DISTRIBUTION TO INSTALLERS | BY Peter | В      | DATE | 02/11/16                                            |