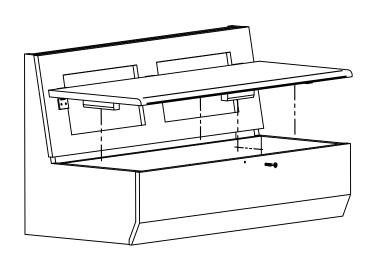

# STEP TWO:

- -Remove Back Cushion if it is attached (see page 5)
- -Remove Allen Screw from front of Booth
- -Remove Seat Panel from Booth (Panels are not interchangeable amongst booths)
- -Place Booth on Plinth against wall
- -Scribe Booth to wall if necessary
- -Anchor Booth Body to Plinth and Wall
  - -Screw through booth bottom to plinth corner blocks -Screw through booth back and side into walls

PLACE ON PLINTH AND ATTACH

# STEP THREE:

- -Re-install Seat Panel and Screw
- -Using trim screws, screw Top Cap in place.
- -Fill nail holes with Putty
- -Install Back Cushion by sliding down on to clips and then screwing tabs at bottom of cushion into back panel