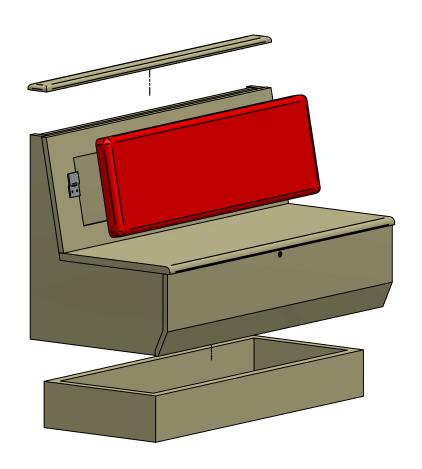

## **Booth Package Includes:**

- -Booth Body
- -Back Cushion
- -Top Cap -Plinth Base

| - | Five Guys                                                      | PAGE     | 2 OF 5 | ITEM | 88-0120, 88-0123, 88-0126                           |
|---|----------------------------------------------------------------|----------|--------|------|-----------------------------------------------------|
| ) | Booth Installation Instructions                                | REVISIO  | N      | DWG  | Booth Unfinished Back Installation instructions.dft |
|   | NOTES PRELIMINARY DOCUMENT -NOT FOR DISTRIBUTION TO INSTALLERS | BY Peter | В      | DATE | 02/11/16                                            |