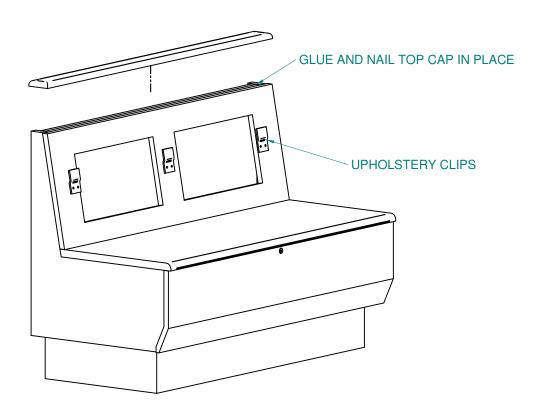

# STEP THREE:

- -Re-install Seat Panel and Screw
- -Using trim screws, screw Top Cap in place.
- -Fill nail holes with Putty
- -Install Back Cushion by sliding down on to clips and then screwing tabs at bottom of cushion into back panel