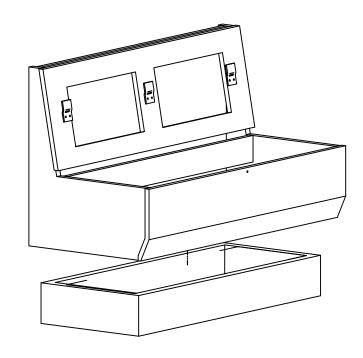

## **Booth Package Includes:**

- -Booth Body
- -Back Cushion
- -Top Cap -Plinth Base

| - | Five Guys                                                      | PAGE     | 2 OF 5 | ITEM | 88-0120, 88-0123, 88-0126                           |
|---|----------------------------------------------------------------|----------|--------|------|-----------------------------------------------------|
| ) | Booth Installation Instructions                                | REVISIO  | N      | DWG  | Booth Unfinished Back Installation instructions.dft |
|   | NOTES PRELIMINARY DOCUMENT -NOT FOR DISTRIBUTION TO INSTALLERS | BY Peter | В      | DATE | 02/11/16                                            |

PLACE ON PLINTH AND ATTACH