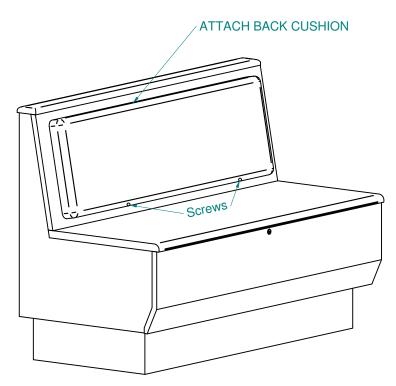

# STEP THREE:

- -Re-install Seat Panel and Screw
- -Using trim screws, screw Top Cap in place.
- -Fill nail holes with Putty
- -Install Back Cushion by sliding down on to clips and then screwing tabs at bottom of cushion into back panel