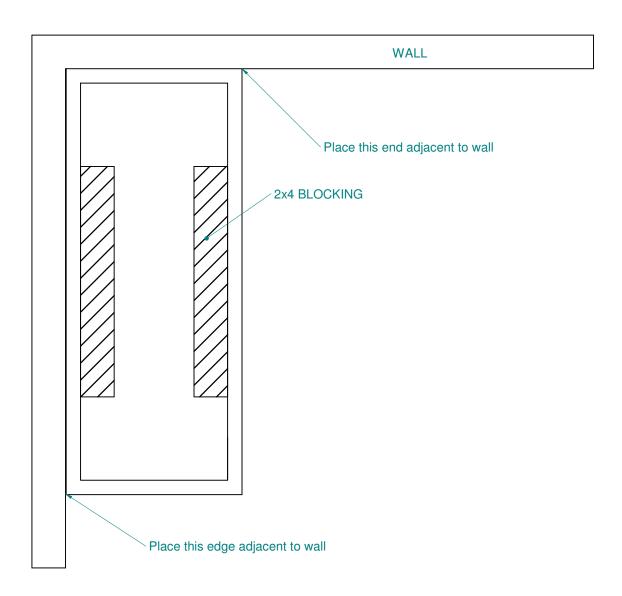

# STEP ONE:

- -Remove Plinth from booth body if it is attached
- -Place Plinth on floor in desired location
- -Shim Plinth Level
- -Attach 2x4 blocking to floor inside Plinth with screws and adhesive
- -Screw Plinth to blocking through outside of Plinth
- -Screw Plinth to Walls