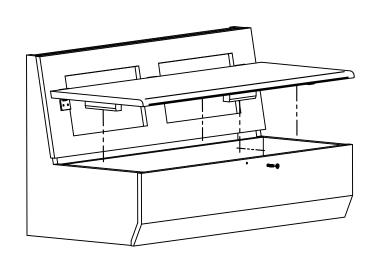

### STEP TWO:

- -Remove Back Cushion if it is attached (see page 5)
- -Remove Allen Screw from front of Booth
- -Remove Seat Panel from Booth (Panels are not interchangeable amongst booths)
- -Place Booth on Plinth against wall
- -Scribe Booth to wall if necessary
- -Anchor Booth Body to Plinth and Wall
  -Screw through booth bottom to plinth corner blocks
  -Screw through booth side into wall

REMOVE SCREW AND SEAT

PLACE ON PLINTH AND ATTACH

| F | I۷      | E | G | :U  | YS  | F  | PR  | 0   | G  | R | Αľ  | V |
|---|---------|---|---|-----|-----|----|-----|-----|----|---|-----|---|
| M | 0       | S | Е | R   | С   | 0  | Ν   | Т   | R  | Α | С   | 7 |
| w | ۱۸/ ۱۸/ | f | п | m o | 9.2 | rс | n n | t r | ar | t | c 0 | m |

## STEP THREE:

- -Re-install Seat Panel and screw
- -Using trim screws, screw Top Cap in place
- -Fill nail holes with Putty
- -Install Back Cushion by sliding down on to clips and then screwing tabs at bottom of cushion into back panel
- -Cut wall paneling to fit inside booth back. Nail through paneling tongue to booth back panel