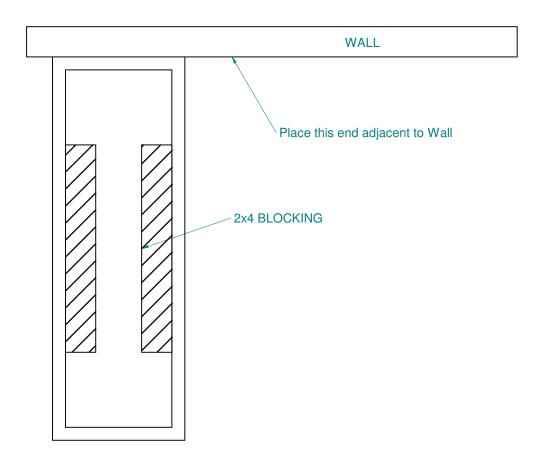

# STEP ONE:

- -Remove Plinth from booth body
- -Place Plinth on floor in desired location
- -Shim Plinth Level
- -Attach 2x4 blocking to floor inside Plinth with screws and adhesive
- -Screw Plinth to blocking through outside of Plinth
- -Screw Plinth to Walls