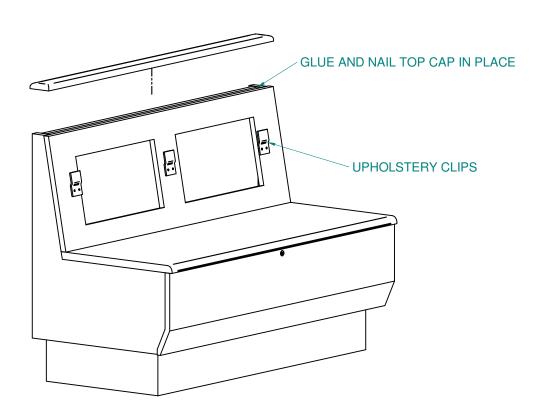

## STEP THREE:

- -Re-install Seat Panel and screw
- -Using trim screws, screw Top Cap in place
- -Fill nail holes with Putty
- -Install Back Cushion by sliding down on to clips and then screwing tabs at bottom of cushion into back panel
- -Cut wall paneling to fit inside booth back. Nail through paneling tongue to booth back panel