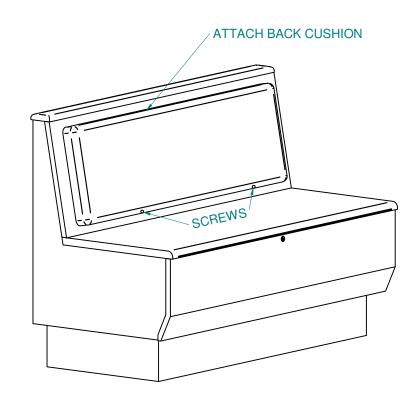

## STEP THREE:

- -Re-install Seat Panel and screw
- -Using trim screws, screw Top Cap in place
- -Fill nail holes with Putty
- -Install Back Cushion by sliding down on to clips and then screwing tabs at bottom of cushion into back panel
- -Cut wall paneling to fit inside booth back. Nail through paneling tongue to booth back panel