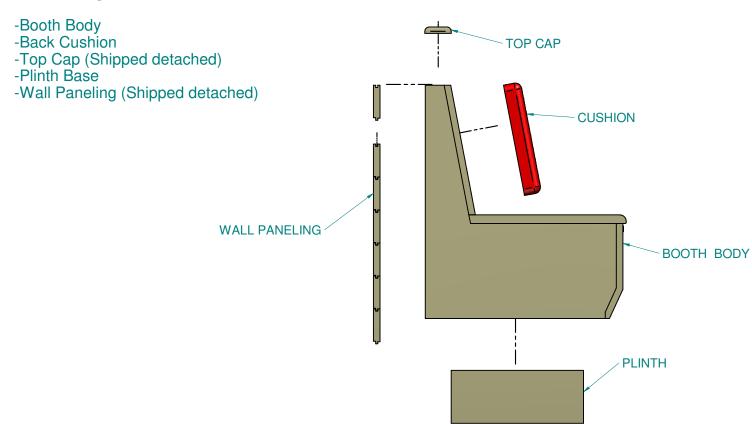

#### **Booth Package Includes:**

| FIVE GU  | JYS F | ROG   | RAM    |
|----------|-------|-------|--------|
| MOSEF    | C O   | NTF   | RACT   |
| www fa m | oserc | ontra | ct com |

| Five Guys                       | PAGE 2 OF 5 | ITEM | 88-0121, 88-0124, 88-0127                         |
|---------------------------------|-------------|------|---------------------------------------------------|
| Booth Installation Instructions | REVISION    | DWG  | Booth Finished Back Installation instructions.dft |
| NOTES                           | BY P Basil  | DATE | 02/11/16                                          |