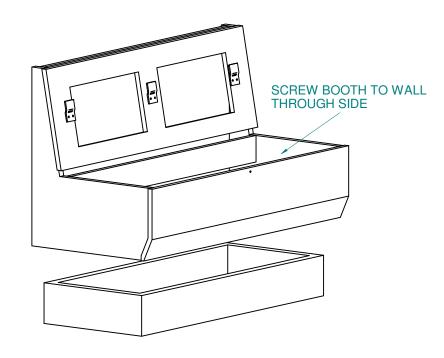

# STEP ONE:

- -Remove Plinth from booth body
- -Place Plinth on floor in desired location
- -Shim Plinth Level
- -Attach 2x4 blocking to floor inside Plinth with screws and adhesive
- -Screw Plinth to blocking through outside of Plinth
- -Screw Plinth to Walls

| Five Guys                       | PAGE     | 3 OF 5 | ITEM | 88-0121, 88-0124, 88-0127                         |
|---------------------------------|----------|--------|------|---------------------------------------------------|
| Booth Installation Instructions | REVISIO  | N      | DWG  | Booth Finished Back Installation instructions.dft |
| NOTES                           | BY P Bas | sil    | DATE | 02/11/16                                          |

### STEP TWO:

- -Remove Back Cushion if it is attached (see page 5)
- -Remove Allen Screw from front of Booth
- -Remove Seat Panel from Booth (Panels are not interchangeable amongst booths)
- -Place Booth on Plinth against wall
- -Scribe Booth to wall if necessary
- -Anchor Booth Body to Plinth and Wall
  -Screw through booth bottom to plinth corner blocks
  -Screw through booth side into wall