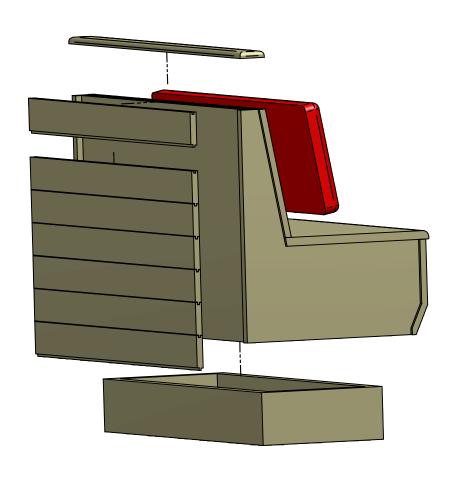

#### **Booth Package Includes:**

| FIVE GU  | JYS F | ROG   | RAM    |
|----------|-------|-------|--------|
| MOSEF    | C O   | NTF   | RACT   |
| www fa m | oserc | ontra | ct com |

| Five Guys                       | PAGE 2 OF 5 | ITEM | 88-0121, 88-0124, 88-0127                         |
|---------------------------------|-------------|------|---------------------------------------------------|
| Booth Installation Instructions | REVISION    | DWG  | Booth Finished Back Installation instructions.dft |
| NOTES                           | BY P Basil  | DATE | 02/11/16                                          |