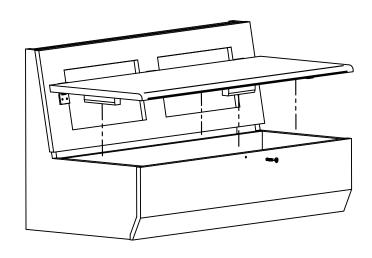

# STEP THREE:

- -Re-install Seat Panel and screw
- -Using trim screws, screw Double Top Cap in place
- -Fill nail holes with Putty
- -Install Back Cushion by sliding down on to clips and then screwing tabs at bottom of cushion into back panel