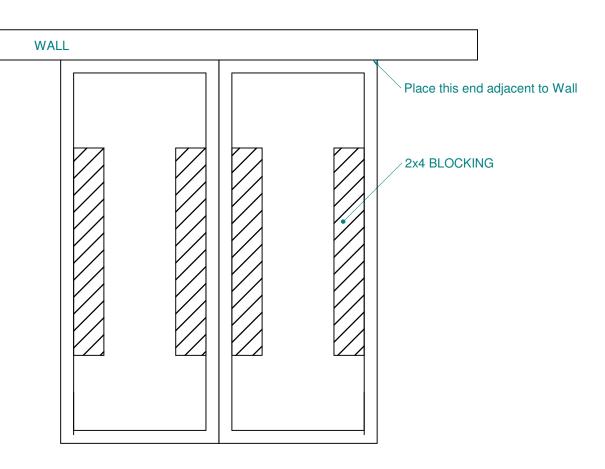

# STEP ONE:

- -Remove Plinth from booth body
- -Place Plinth on floor in desired location
- -Shim Plinth Level
- -Attach 2x4 blocking to floor inside Plinth with screws and adhesive
- -Screw Plinth to blocking through outside of Plinth
- -Screw Plinth to Walls