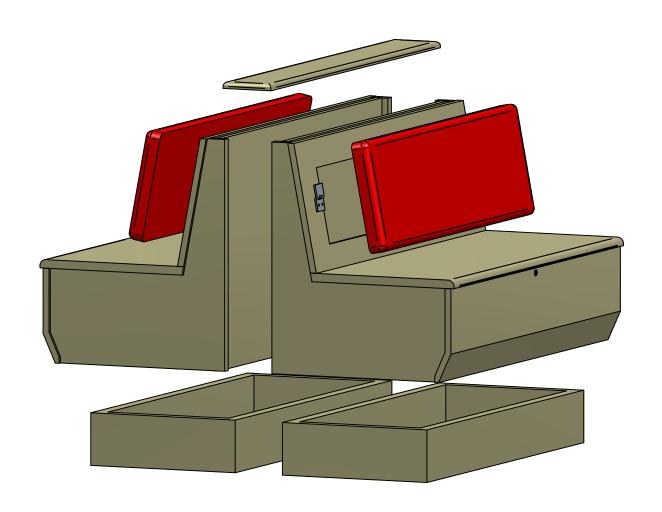

### **Booth Package Includes:**

- -Booth Body x2 -Back Cushion x2
- -Double Top Cap x1 -Plinth Base x2

DOUBLE TOP CAP

| FIVE          | GUY   | S  | PR  | OG   | RAM   |
|---------------|-------|----|-----|------|-------|
| ${\sf M}$ O S | ΕR    | С  | O N | T R  | A C T |
| w w w . f     | g.mos | er | con | trac | t.com |