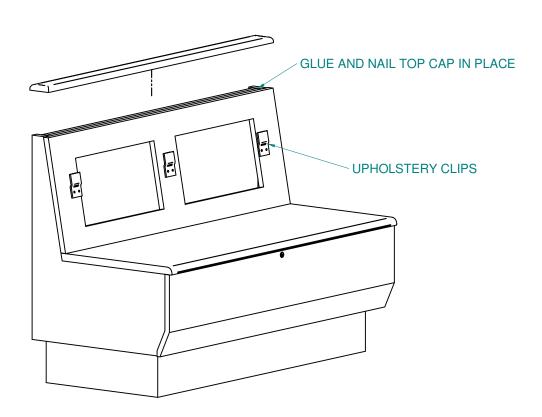

# STEP THREE:

- -Re-install Seat Panel and screw
- -Using trim screws, screw Double Top Cap in place
- -Fill nail holes with Putty
- -Install Back Cushion by sliding down on to clips and then screwing tabs at bottom of cushion into back panel