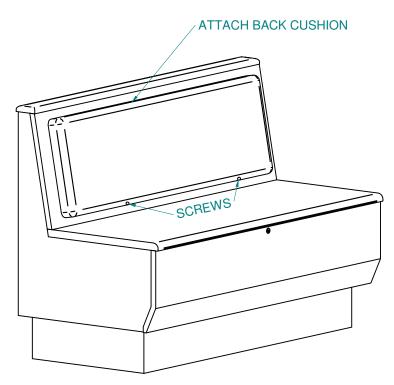

# STEP THREE:

- -Re-install Seat Panel and screw
- -Using trim screws, screw Double Top Cap in place
- -Fill nail holes with Putty
- -Install Back Cushion by sliding down on to clips and then screwing tabs at bottom of cushion into back panel