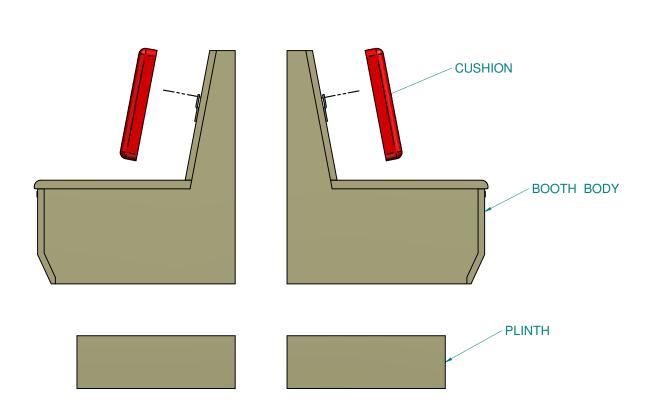

### **Booth Package Includes:**

- -Booth Body x2 -Back Cushion x2
- -Double Top Cap x1 -Plinth Base x2

DOUBLE TOP CAP

| FIVE          | GUY   | S  | PR  | OG   | RAM   |
|---------------|-------|----|-----|------|-------|
| ${\sf M}$ O S | ΕR    | С  | O N | T R  | A C T |
| w w w . f     | g.mos | er | con | trac | t.com |