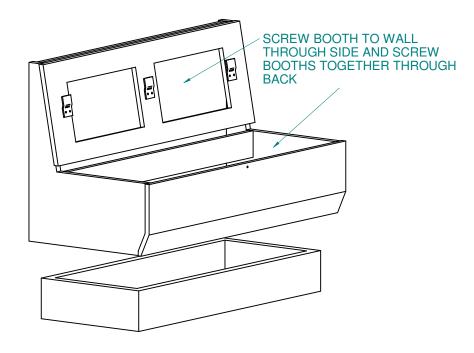

### STEP TWO:

- -Remove Back Cushion if it is attached (see page 5)
- -Remove Allen Screw from front of Booth
- -Remove Seat Panel from Booth (Panels are not interchangeable amongst booths)
- -Place Booth on Plinth against wall
- -Scribe Booth to wall if necessary
- -Anchor Booth Body to Plinth and Wall
  -Screw through booth bottom to plinth corner blocks
  -Screw through booth sides into walls
  -Screw booth backs together